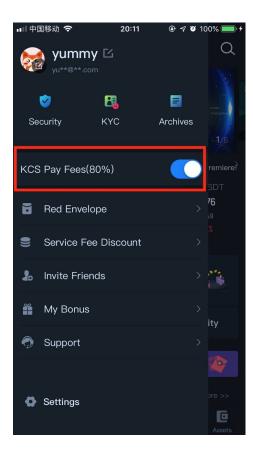

**Method 3.** App users can enable the "KCS Pay Fees" feature from the user profile area as shown below.